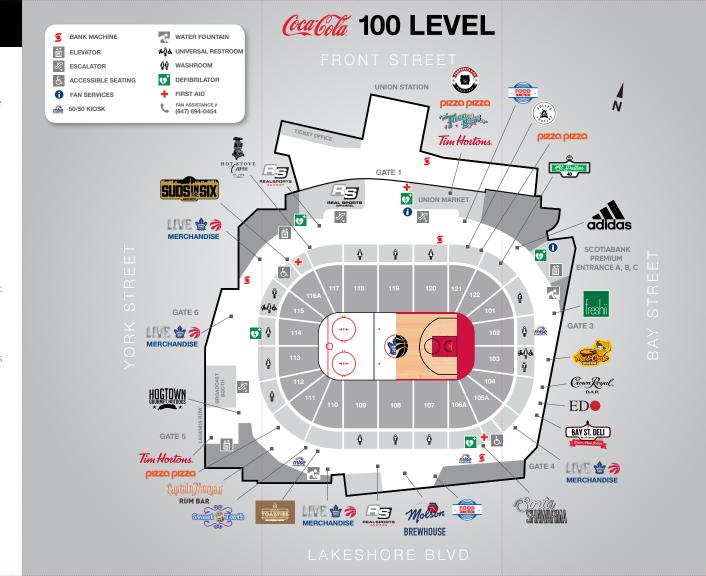

### FOOD & BEVERAGE ALL-STAR TEAM

Toronto cheese emporium Cheese Boutique and MLSE have partnered to create a delicious new Mac n Cheese and Grilled Cheese menu. Located at Section 103.

Porchetta & Co are a homegrown Toronto favourite specializing in Porchetta and Fried Chicken Sandwiches. Located at Section 120.

Featuring our famous selection of gourmet hot dogs. Try a fan favourite Bacon Wrapped Dog, classic Coney Island Chili Dog, or the new Dorito Dog.

Our very own in house Poutine concession features premium cheese curds, house made gravy and freshly cut fries. Choose a Classic Poutine or one of our loaded poutines such as Rotisserie Chicken or Bacon-Mushroom.

Everybody loves Tacos! A northern spin on a southern classic. Try the Al Pastor, Braised Beef, Fish, plant-based Cauliflower or Jackfruit Tacos. Located at Section 121.

AKESHORE BLVI

Our goal is to excite every fan by delivering fun, value, and extraordinary hospitality. Should you have a question, concern or require assistance during an event, we encourage you to visit us at any Fan Services location (see map).

#### SIGNATURE LOCATIONS

Vegetarian/Vegan option available 🕝 Gluten Friendly option available

Some of our famous and most popular food options available at the Scotiabank Arena.

Our famous selection of gourner Hot Dogs and Sausages loaded with toppings. Located at Sections 112, 308 Our famous selection of gourmet

You can't beat a classic. St. Patties hand-pressed burgers are done right. Choose between a Beef or Plant Based patty. Located at Section 122. 🏉 🚱

Our very own in house Poutine concession features premium cheese curds, house made gravy and freshly cut fries. Choose a Classic Poutine or one of our loaded poutines such as Rotisserie Chicken or Bacon-Mushroom Located at Section 121 & 322.

A partnership between Cheese Boutique and MLSE, we have developed some delicious new gourmet Mac n Cheese and Grilled Cheese selections, Located at Section 102. 🏉 🚱

Porchetta & Co are a homegrown Toronto favourite specializing in Porchetta and Fried Chicken Sandwiches. Located at Section 120.

Toasties Hot Sandwich Shoppe offers the best variety of Hot Sandwiches. Try the Meatball, Brisket, Pork Cubano, BBO Jackfruit or Chicken Parm, Located at Section 110.

Sweet Tooth desserts is the spot for all your sweet cravings. Located at Section 110.

#### **FAN FAVOURITES**

Located at Sections 103, 107, 111, 117, 120, 306, 311, 318, 321, 323 and the Platinum Level.

PIZZA PIZZA SPECIALTY SLICES Premium Pizza Pizza slices including the Meat Supreme, Chicken Pesto and the plant based Super Plant Pizza. Located at Section 121.

Tim Hortons. Section 111, 120, 308.

**CHICKEN TENDERS** Section 107, 120, 122, 311, 313,

FRENCH FRIES & POUTINE Section 107, 120, 121, 122. 311, 313, 322, 324.

**HOT STOVE CARVE** Features our #1 Sandwich, the Prime Rib, and other Carve classics like the Turkey Sandwich or the Smoked Meat Reuben. Located at Platinum Level, Sections 117 & 318.

**FOOD JUNCTION** Food Junction carries all of your Scotiabank Arena favourites such as Hot Dogs, Chicken Tenders, Fries and Poutine. Specialty options include the Chairman's Chicken Sandwich or Nacho Fries. Located at sections 107, 121, 311, 323.

#### OFF THE GRILL

ST. PATTIES Fresh made burgers. Choose between a Beef or Plant Based patty. Located at section 122.

**HOT DOG** Sections 106, 107, 110, 112, 117, 120, 122, 308, 311, 313, 318, 320, 324 and the Platinum Level

**ITALIAN SAUSAGE** A traditional Italian Style Sausage topped with grilled sweet peppers and onions. Available at Sections 107, 112, 121, 311, 320,

### **HEALTHIER OPTIONS**

Energize yourself with Freshii. Salads, Bowls, Burritos and Wraps. Located at Section 101. 6

ED sushi Freshly made sushi including fan favourites such as the Spicy Tuna Maki, Dynamite Roll or the Salmon Sunrise Sushi Burrito, Located at Platinum Level, Section 104.

**CARVED TURKEY SANDWICH** Located at all Hot Stove Carves. Section 117, 318 & Platinum Level.

#### **SPECIALTY FOOD**

**TACO DEL NORTE** Everybody loves Tacos! A northern spin on a southern classic. Try the Tacos Al Pastor, Fish Tacos, or vegan Cauliflower Tacos. Located at section 120.

**BAY STREET DELI KOSHER** Kosher Hot Dogs, Fries and other traditional Kosher nosh. Operating hours dependant on religious observation. Located at Section 105.

**SORTA SHAWARMA** Is it a shawarma. sorta! Is it delicious...absolutely! Located at section 106. 

G

SMOKED MEAT REUBEN SANDWICH Sections 117, 318

## **ARENA SNACKS**

FRESH POPPED POPCORN Sections 106, 110, 117, 120, 308, 318, 321, 324

WARM PRETZELS - SALTED OR CHEESE Section 106, 107, 110, 117, 120, 121, 122, 311, 318, 324

**NACHOS WITH CHEESE** Section 106, 107, 110, 111, 117, 120, 122, 306, 311, 318, 321, 324

#### BARS

Offering a full selection of mixed drinks, wine, domestic and imported beer.

**DRAUGHT DECK** THE place to be pre or post game with service direct to your table. Located above Gate 6 at Sections 313-317.

#### **MOLSON CANADIAN BREWHOUSE**

Located next to our very own working brewery. Offering a great selection of domestic and premium draught beers. Sections 107-108

**SUDS IN THE SIX** For the widest array of local and international beers. Suds In The Six at Section 116 is the place for the beer lover. Try a Pilsner, IPA, Wheat Beer or Stout - we've got it all at Suds In The Six. Section 116 & 323

Unleash vour inner Captain at Section 111.

Sections 116 & 319.

Ultra Premium Vodka & Specialty Cocktails available at Section 118.

Try the full lineup of Crown Roval Canadian Whisky. Sections 104 & 324.

WORLD CLASS BAR Located on the Platinum Level. Offering a range of Premium Liquors and Wines.