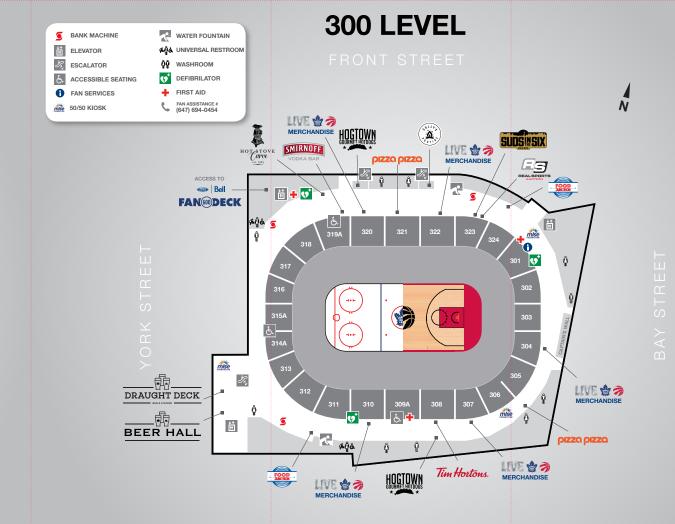

#### BARS

Offering a full selection of mixed drinks, wine, domestic and imported beer.

**DRAUGHT DECK** THE place to be pre or post game with service direct to your table. Located above Gate 6 at Sections 313-317.

#### **MOLSON CANADIAN BREWHOUSE**

Located next to our very own working brewery. Offering a great selection of domestic and premium draught beers. Sections 107-108

**SUDS IN THE SIX** For the widest array of local and international beers. Suds In The Six at Section 116 is the place for the beer lover. Try a Pilsner, IPA, Wheat Beer or Stout - we've got it all at Suds In The Six. Section 116 & 323

Unleash vour inner Captain at Section 111.

Sections 116 & 319.

Ultra Premium Vodka & Specialty Cocktails available at Section 118.

Try the full lineup of Crown Roval Canadian Whisky. Sections 104 & 324.

WORLD CLASS BAR Located on the Platinum Level. Offering a range of Premium Liquors and Wines.